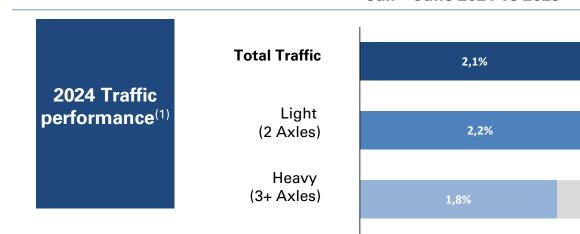

0,6%

0,5%

0,8%

(1) Preliminary figures, kilometres travelled on Autostrade per l'Italia network.

autostrade per l'italia

Traffic by month

03 July 2024

2,1%